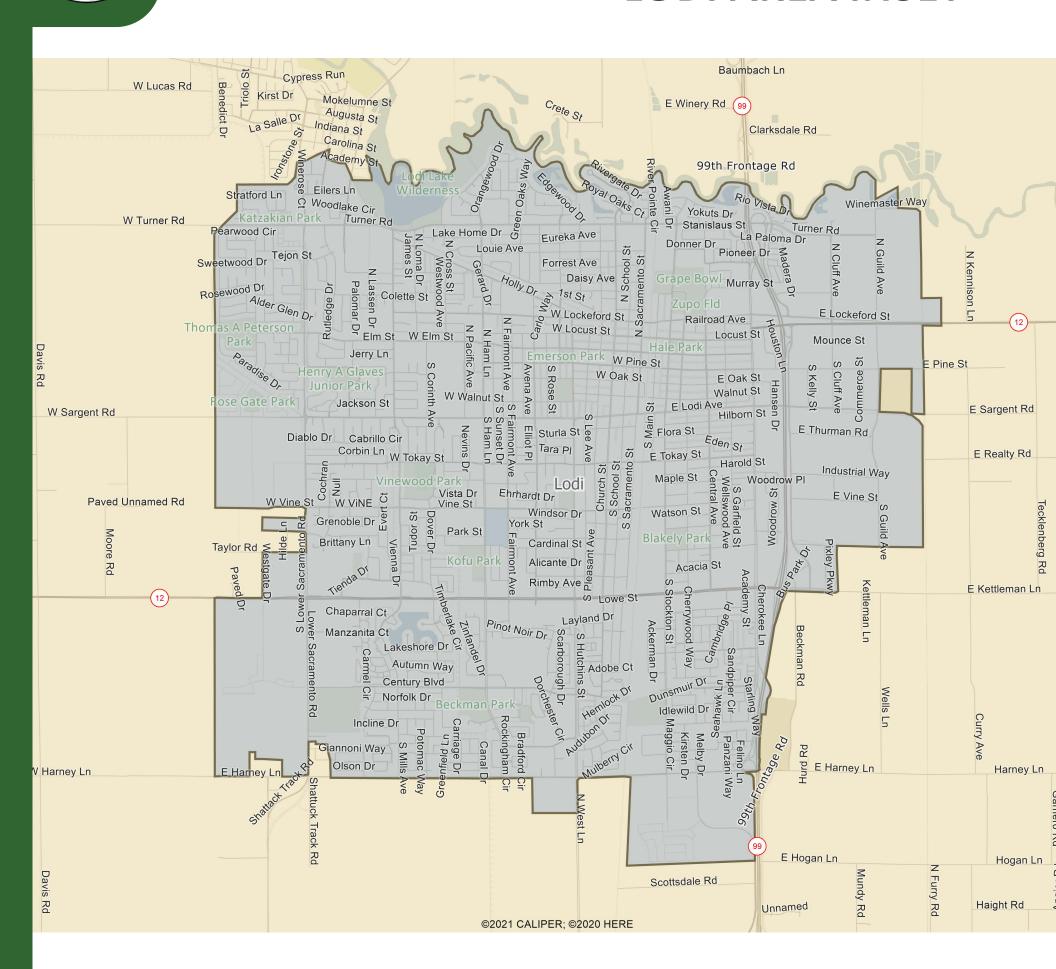

## **LODI AREA INSET**



SAN JOAQUIN COUNTY 2021 REDISTRICTING

## COMMUNITY OF INTEREST MAPPING ACTIVITY

## **INSTRUCTIONS**

Please use this map as a way to draw your community of interest. It is important to know about communities so that the district lines can amplify the voices of residents.

Examples of communities can include cities, towns or neighborhoods, areas where many residents speak the same

language, work in the same industry, or where the residents use the same county facilities.

To start, please include a name for your community, your name and email address (optional), and a description of your community. Then draw your community on the map.

| COMMUNITY NAME |             |
|----------------|-------------|
|                |             |
| NAME           |             |
|                |