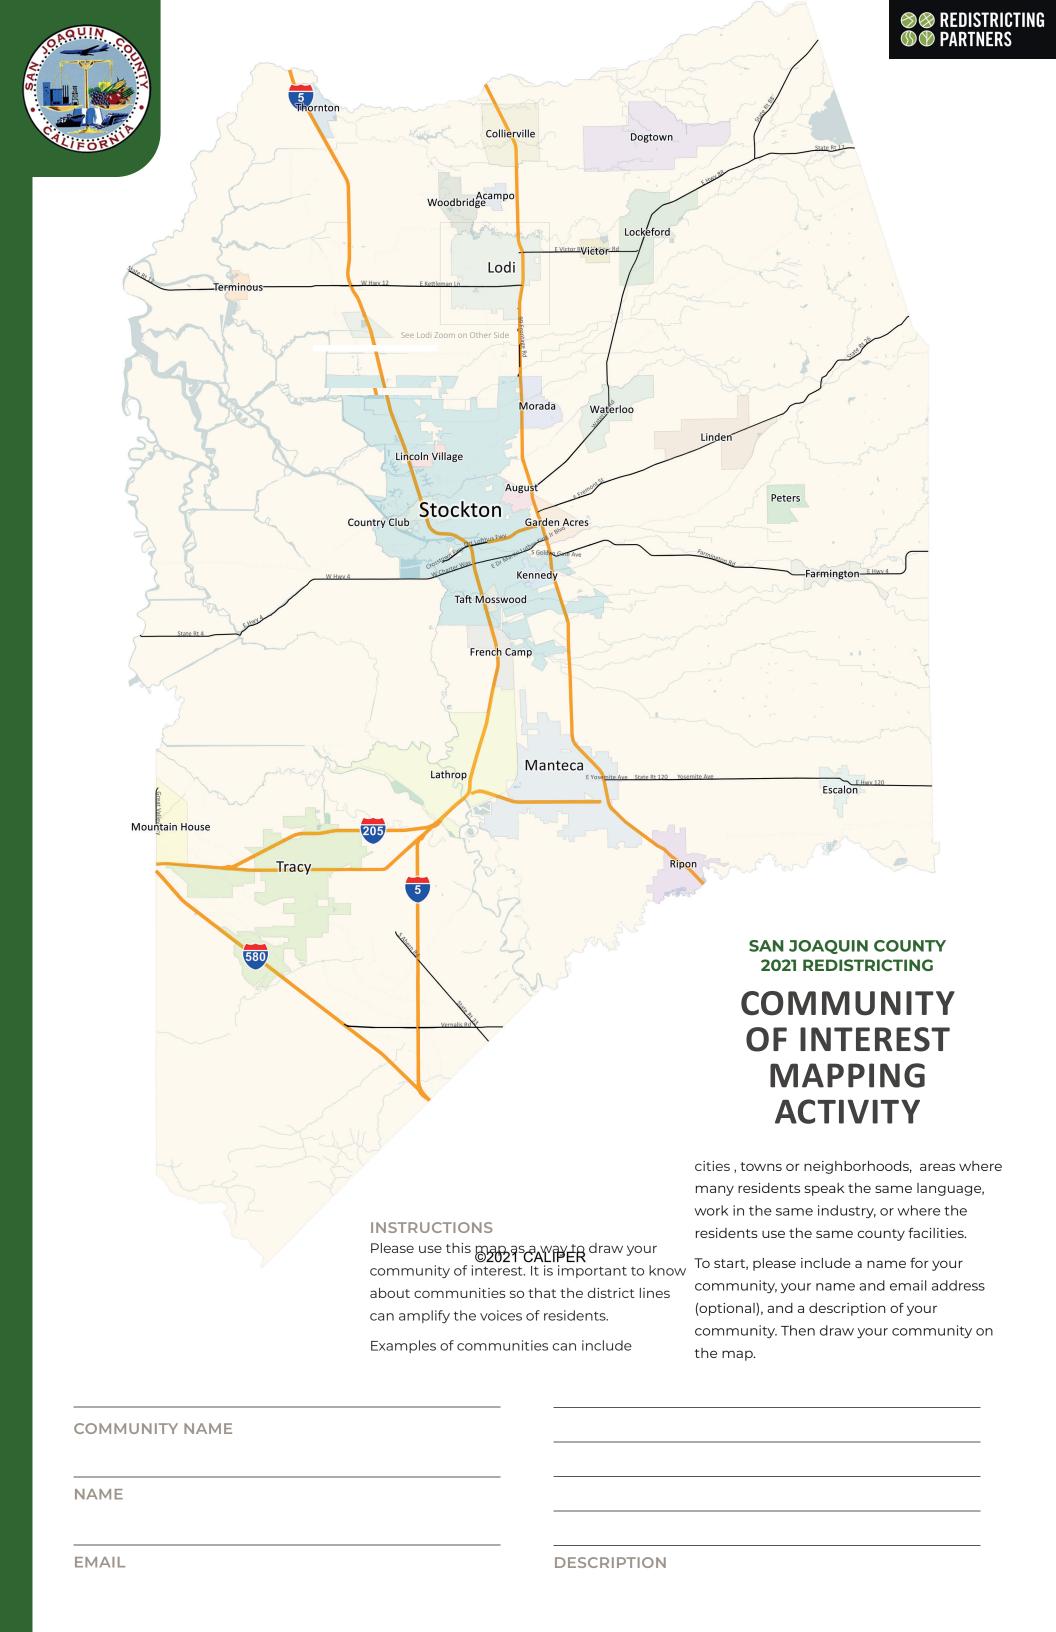

## **LODI AREA INSET**

SAN JOAQUIN COUNTY 2021 REDISTRICTING

## COMMUNITY OF INTEREST MAPPING ACTIVITY

## **INSTRUCTIONS**

Please use this map as a way to draw your community of interest. It is important to know about communities so that the district lines can amplify the voices of residents.

Examples of communities can include cities, towns or neighborhoods, areas where many residents speak the same

language, work in the same industry, or where the residents use the same county facilities.

To start, please include a name for your community, your name and email address (optional), and a description of your community. Then draw your community on the map.

| COMMUNITY NAME |             |
|----------------|-------------|
|                |             |
| NAME           |             |
|                |             |
| EMAIL          | DESCRIPTION |